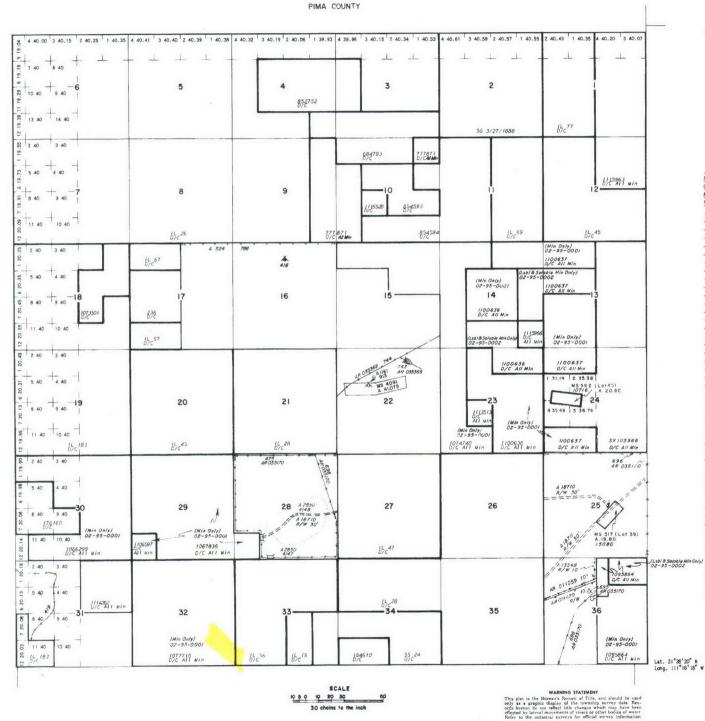

Portions of the mining claim(s) listed above lie on land that is not open to location. The claim is partially located on lands that are patented and therefore not open to location. The Federal Government does not administer the surface or subsurface estate. The mineral estate in section 32 was patented on October 18, 1994, and the mineral estate in section 33 was transferred out of Federal government ownership on April 5, 1922.

#### Appeal Procedures

Therefore, those portions of the claims listed above that lie within the lands not open to location are hereby declared null and void. A copy of the Master Title Plat is enclosed for reference.