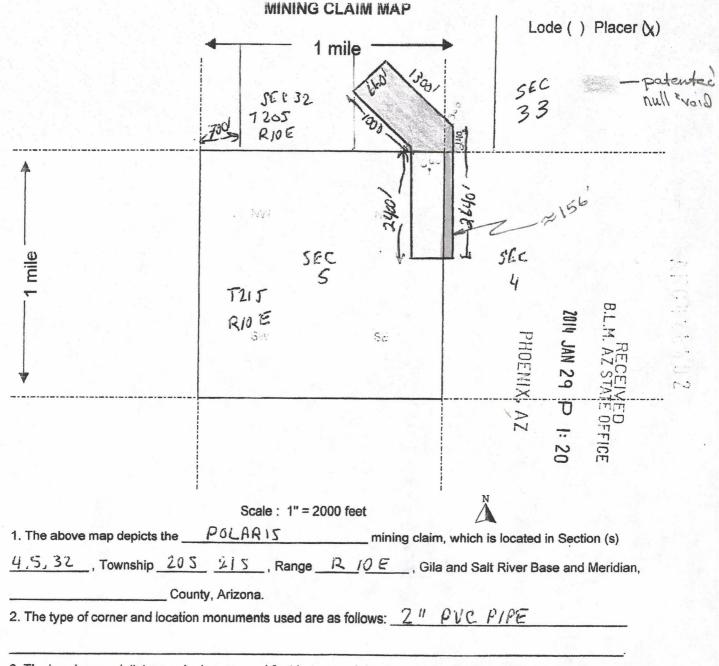

3. The bearings and distances in degrees and feet between claim corners are as depicted on the map.

Form MCF100a Revised July 2005

This form is available from the Arizona Department of Mines & Mineral Resources and may be reproduced.