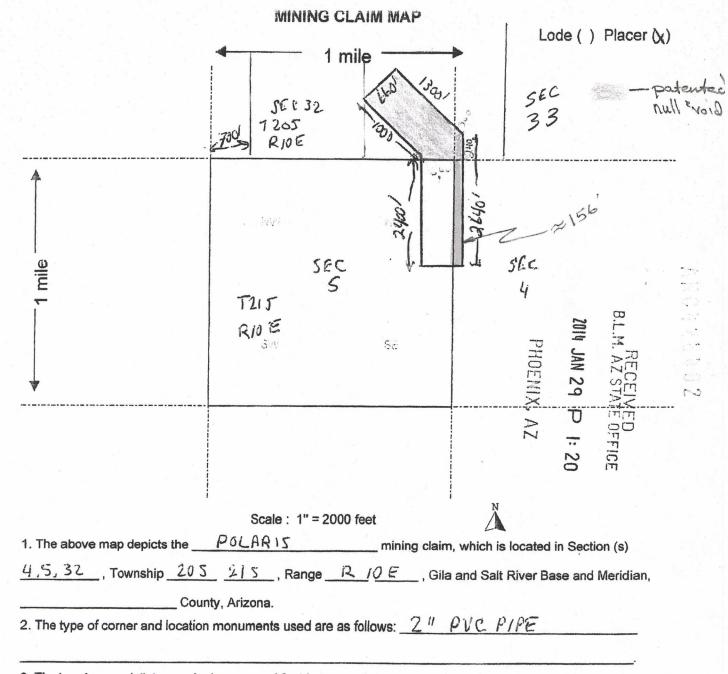

3. The bearings and distances in degrees and feet between claim corners are as depicted on the map.

Form MCF100a Revised July 2005

This form is available from the Arizona Department of Mines & Mineral Resources and may be reproduced.