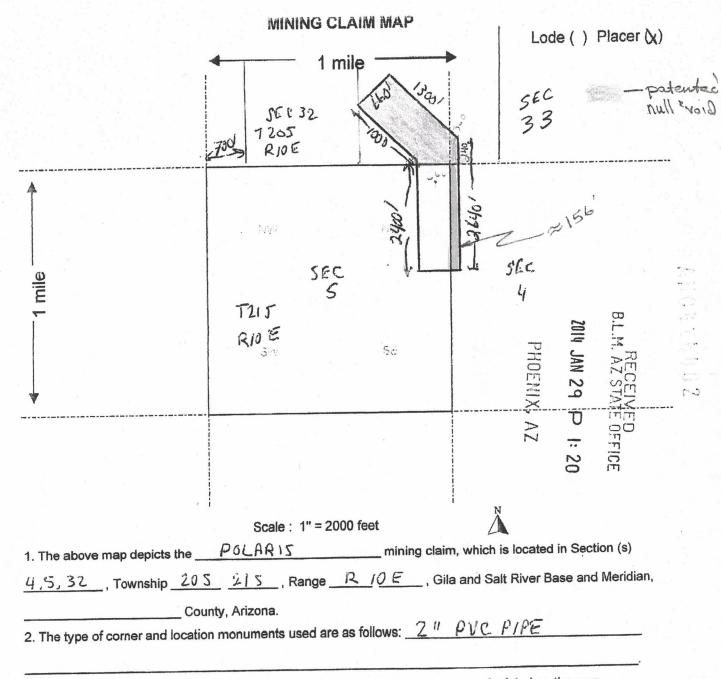

Enclosures

3. The bearings and distances in degrees and feet between claim corners are as depicted on the map.

Form MCF100a Revised July 2005

This form is available from the Arizona Department of Mines & Mineral Resources and may be reproduced.