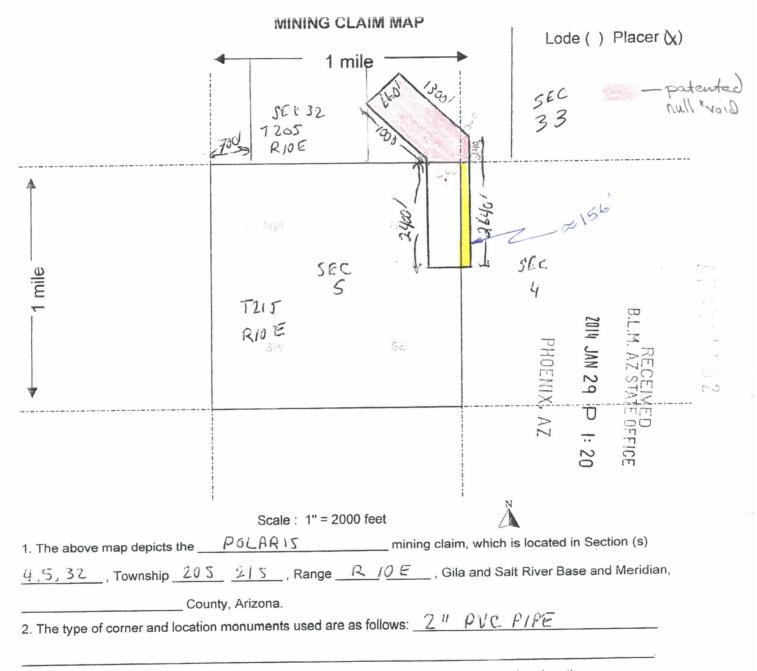

3. The bearings and distances in degrees and feet between claim corners are as depicted on the map.

Form MCF100a Revised July 2005

This form is available from the Arizona Department of Mines & Mineral Resources and may be reproduced.

#### DECISION

•

GIL MIRELES 560 N SALERO VIEW RD #1 VAIL, AZ 85746-6759 This Decision Affects the Claims Shown in the Block Below.

AMC426402 POLARIS

Mining Claim(s) Declared Null and Void In Part

Pursuant to Title 43 Code of Federal Regulations (CFR) 3832.1, this office received your notice(s) of location for recordation of mining claims. The mining claim(s) listed above is/are hereby declared null and void in part.

Portions of the mining claim(s) listed above lie on land that is not open to location. The claim is partially located on lands that are patented and therefore not open to location. The Federal Government does not administer the surface or subsurface estate. The mineral estate in section 32 was patented on October 18, 1994, and the mineral estate in section 33 was transferred out of Federal government ownership on April 5, 1922.

#### Appeal Procedures

Therefore, those portions of the claims listed above that lie within the lands not open to location are hereby declared null and void. A copy of the Master Title Plat is enclosed for reference.