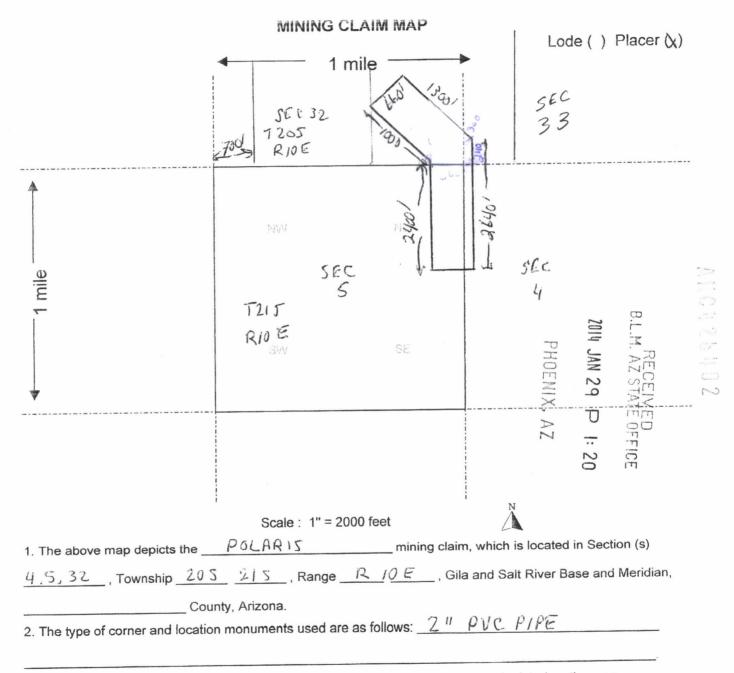

3. The bearings and distances in degrees and feet between claim corners are as depicted on the map.

Form MCF100a Revised July 2005

This form is available from the Arizona Department of Mines & Mineral Resources and may be reproduced.