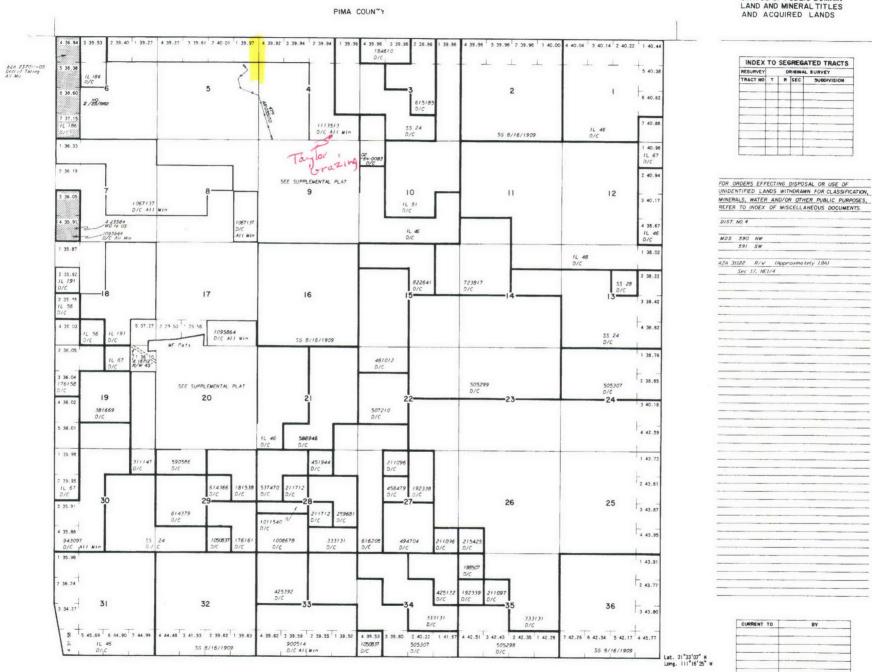

Portions of the mining claim(s) listed above lie on land that is not open to location. The claim is partially located on lands that are patented and therefore not open to location. The Federal Government does not administer the surface or subsurface estate. The mineral estate in section 32 was patented on October 18, 1994, and the mineral estate in section 33 was transferred out of Federal government ownership on April 5, 1922.

#### Appeal Procedures

Therefore, those portions of the claims listed above that lie within the lands not open to location are hereby declared null and void. A copy of the Master Title Plat is enclosed for reference.