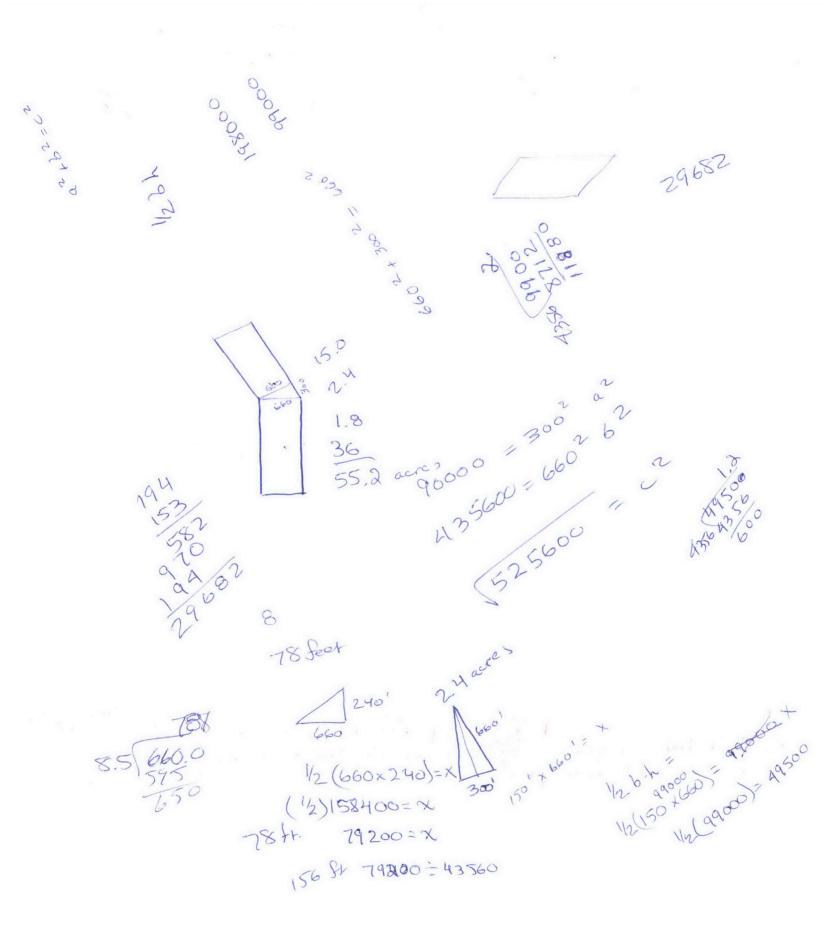

3. The bearings and distances in degrees and feet between claim corners are as depicted on the map.

Form MCF100a Revised July 2005

This form is available from the Arizona Department of Mines & Mineral Resources and may be reproduced.

Enclosures

3. The bearings and distances in degrees and feet between claim corners are as depicted on the map.

Form MCF100a Revised July 2005

This form is available from the Arizona Department of Mines & Mineral Resources and may be reproduced.